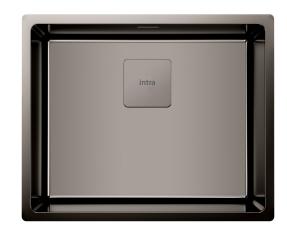

## FlexLinea FlexLinea-Tl

Art. no. GTIN FlexLinea5040-TITAN 7393069024050

Cabinet size Overall dimension in mm Bowl dim. in mm Waste hole dim. in mm Waste hole placement Material

Material thickness in mm Gross weight in kg Net weight in kg 60 540 x 440 x 200 500 x 400 97 Upper center EN 1.4301, AISI 304, SS2333, PVD in color Brass 1,0 7.20 5.60

## Description

Single bowl in PVD colour for inset, under- and flush mount in a sharp and timeless expression that fits most kitchen (R15). In PVD colour with square basket waste and decorative cover. Delivered with overflow, basket waste and water trap.