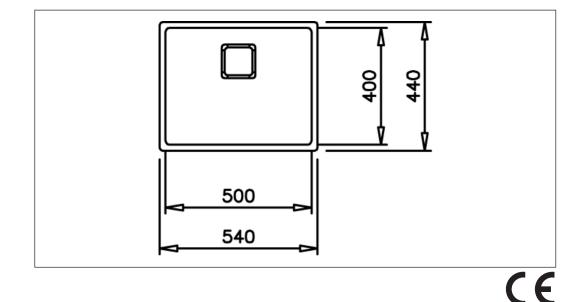

## FlexLinea FlexLinea-Tl

Art. no. GTIN FlexLinea5040-TITAN 7393069024050

Cabinet size Overall dimension in mm Bowl dim. in mm Waste hole dim. in mm Waste hole placement Material

Material thickness in mm Gross weight in kg Net weight in kg 60 540 x 440 x 200 500 x 400 97 Upper center EN 1.4301, AISI 304, SS2333, PVD in color Brass 1,0 7.20 5.60